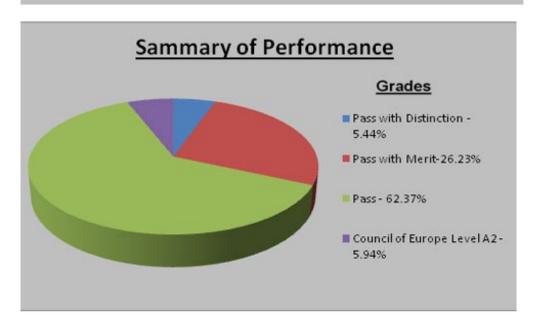

### **Summary of Performance**

Certificate in Advanced English

2011 -2013

| Results summary                       |            |
|---------------------------------------|------------|
| 100% of results released ( 5 of 5)    |            |
| Result                                | Percentage |
| Percentage Pass at Grade A            | 40%        |
| Percentage Pass at Grade B            | 40%        |
| Percentage Pass at Grade C            | 20%        |
| Percentage Council of Europe Level B1 | 0%         |
| Percentage Fail                       | 0%         |