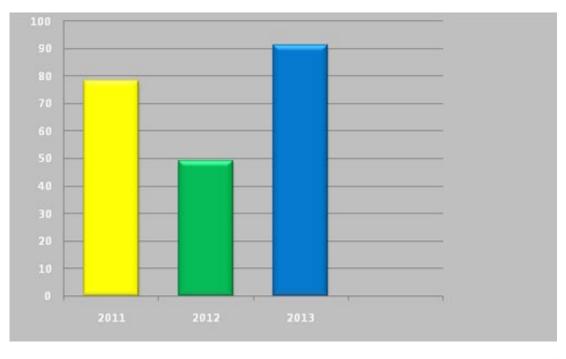

## 1. Excellent Business Growth - Attachment 01

# **Overview of Results**

# YOUNG LEARNERS EXAMINATIONS 2011-2013 Exam Type: Starters

Students' Participation







# Exam Type: Movers

## Students' Participation







## **Exam Type: Flyers**

## Students' Participation







# Key English Test

### 2011 -2013

| June (B) 2011 KET                     |            |
|---------------------------------------|------------|
| Results summary                       |            |
| 100% of results released (29 of 29)   |            |
| Result                                | Percentage |
| Percentage Pass with Merit            | 51.72%     |
| Percentage Pass                       | 44.83%     |
| Percentage Council of Europe Level A1 | 3.45%      |
| Percentage Fail                       | 0%         |





| November (S2) 2011 KET FOR SCHOOLS    | 5          |
|---------------------------------------|------------|
| Results summary                       |            |
| 100% of results released (70 of