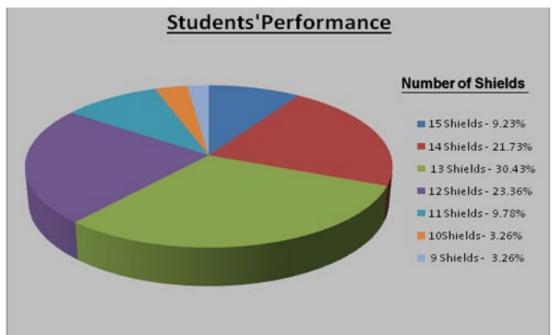

## 1. Excellent Business Growth - Attachment 01

# **Overview of Results**

# YOUNG LEARNERS EXAMINATIONS 2011-2013 Exam Type: Starters

Students' Participation







# Exam Type: Movers

## Students' Participation







## **Exam Type: Flyers**

## Students' Participation







# Key English Test

### 2011 -2013

| June (B) 2011 KET                     |            |
|---------------------------------------|------------|
| Results summary                       |            |
| 100% of results released (29 of 29)   |            |
| Result                                | Percentage |
| Percentage Pass with Merit            | 51.72%     |
| Percentage Pass                       | 44.83%     |
| Percentage Council of Europe Level A1 | 3.45%      |
| Percentage Fail                       | 0%         |





| November (S2) 2011 KET FOR SCHOOLS    | 5          |
|---------------------------------------|------------|
| Results summary                       |            |
| 100% of results released (70 of 70)   |            |
| Result