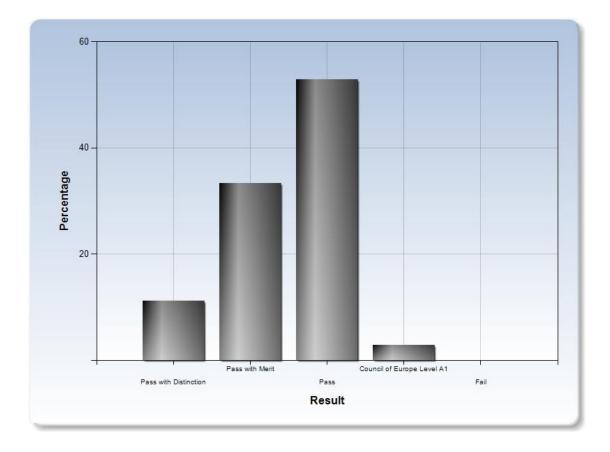

#### May B (ISL) 2013 KET Results summary

| 100% of results released (36 of 36)   |            |
|---------------------------------------|------------|
| Result                                | Percentage |
| Percentage Pass with Distinction      | 11.11%     |
| Percentage Pass with Merit            | 33.33%     |
| Percentage Pass                       | 52.78%     |
| Percentage Council of Europe Level A1 | 2.78%      |
| Percentage Fail                       | 0%         |