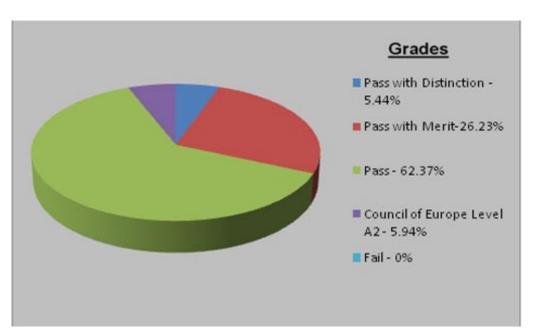

#### May B (ISL) 2013 KET Results summary

| 100% of results released (36 of 36)   |            |
|---------------------------------------|------------|
| Result                                | Percentage |
| Percentage Pass with Distinction      | 11.11%     |
| Percentage Pass with Merit            | 33.33%     |
| Percentage Pass                       | 52.78%     |
| Percentage Council of Europe Level A1 | 2.78%      |
| Percentage Fail                       | 0%         |