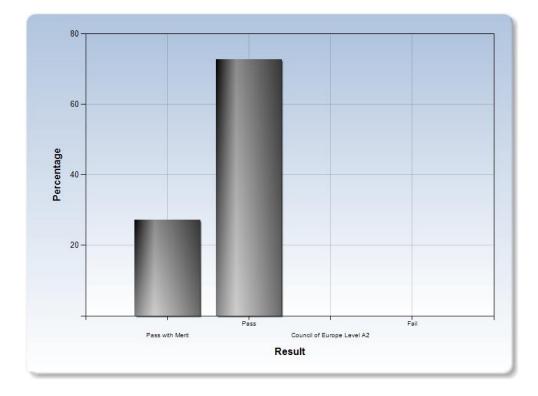

# **Preliminary English Test**

2011 -2013

| June (B) 2011 PET<br>Results summary  |            |
|---------------------------------------|------------|
| 100% of results released (33 of 33)   |            |
| Result                                | Percentage |
| Percentage Pass with Merit            | 27.27%     |
| Percentage Pass                       | 72.73%     |
| Percentage Council of Europe Level A2 | 0%         |
| Percentage Fail                       | 0%         |