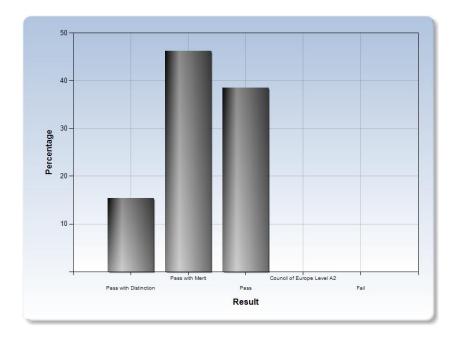

# June (A) 2012 PET

| Results summary<br>100% of results released (13 of 13) |            |
|--------------------------------------------------------|------------|
| Result                                                 | Percentage |
| Percentage Pass with Distinction                       | 15.38%     |
| Percentage Pass with Merit                             | 46.15%     |
| Percentage Pass                                        | 38.46%     |
| Percentage Council of Europe Level A2                  | 0%         |
| Percentage Fail                                        | 0%         |