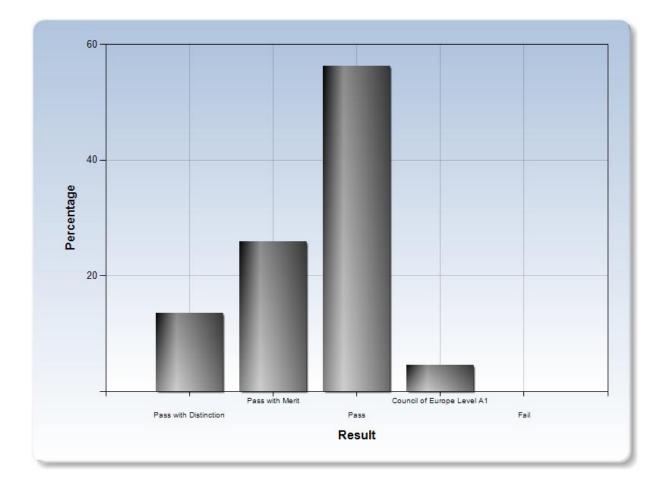

#### October (S) 2013 KET FOR SCHOOLS Results summary 100% of results released (89 of 89)

| Result                                | Percentage |
|---------------------------------------|------------|
| Percentage Pass with Distinction      | 13.48%     |
| Percentage Pass with Merit            | 25.84%     |
| Percentage Pass                       | 56.18%     |
| Percentage Council of Europe Level A1 | 4.49%      |
| Percentage Fail                       | 0%         |