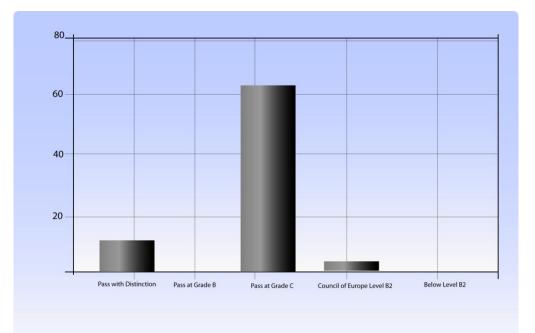

# **Summary of Participation**

| December (CAE1) 2013 CAE (0151)       |            |
|---------------------------------------|------------|
| Results summary                       |            |
| 100% of results released ( 8 of 8 )   |            |
| Result                                | Percentage |
| Percentage Pass at Grade A            | 12.5%      |
| Percentage Pass at Grade B            | -          |
| Percentage Pass at Grade C            | 62.5%      |
| Percentage Council of Europe Level B2 | 2.5%       |
| Percentage Below Level B2             | -          |