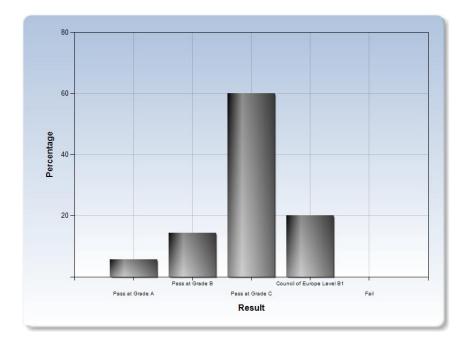

#### December (F2) 2013 FCE (SATURDAY) Results summary 100% of results released (35 of 35)

| Result                                | Percentage |
|---------------------------------------|------------|
| Percentage Pass at Grade A            | 5.71%      |
| Percentage Pass at Grade B            | 14.29%     |
| Percentage Pass at Grade C            | 60%        |
| Percentage Council of Europe Level B1 | 20%        |
| Percentage Fail                       | 0%         |