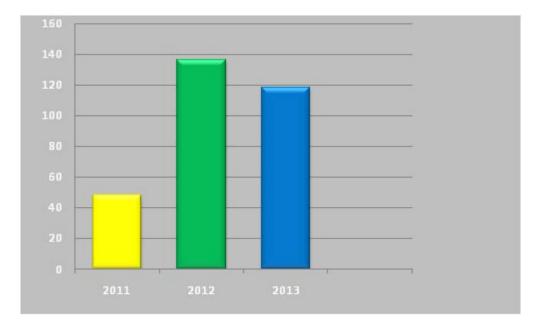

# YOUNG LEARNERS EXAMINATIONS 2011-2013 Exam Type: Starters

Students' Participation

# **Summary of Participation**