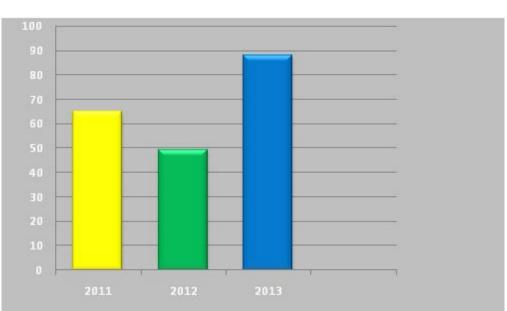

# YOUNG LEARNERS EXAMINATIONS 2011-2013 Exam Type: Starters

Students' Participation