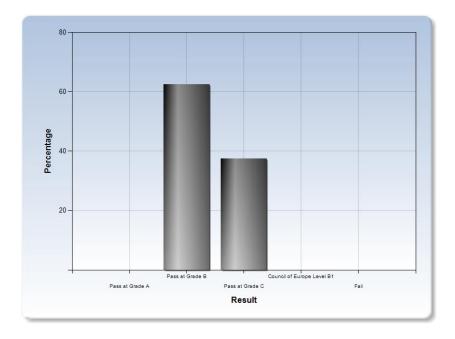

| Results summary                       |            |
|---------------------------------------|------------|
| 100% of results released ( 5 of 5)    |            |
| Result                                | Percentage |
| Percentage Pass at Grade A            | 40%        |
| Percentage Pass at Grade B            | 40%        |
| Percentage Pass at Grade C            | 20%        |
| Percentage Council of Europe Level B1 | 0%         |
| Percentage Fail                       | 0%         |