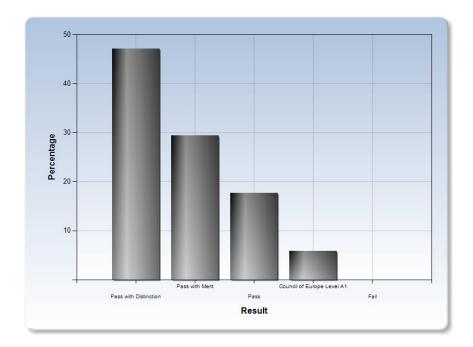

| June (A) 2012 KET                                      |            |
|--------------------------------------------------------|------------|
| Results summary<br>100% of results released (17 of 17) |            |
| Result                                                 | Percentage |
| Percentage Pass with Distinction                       | 47.06%     |
| Percentage Pass with Merit                             | 29.41%     |
| Percentage Pass                                        | 17.65%     |
| Percentage Council of Europe Level A1                  | 5.88%      |
| Percentage Fail                                        | 0%         |