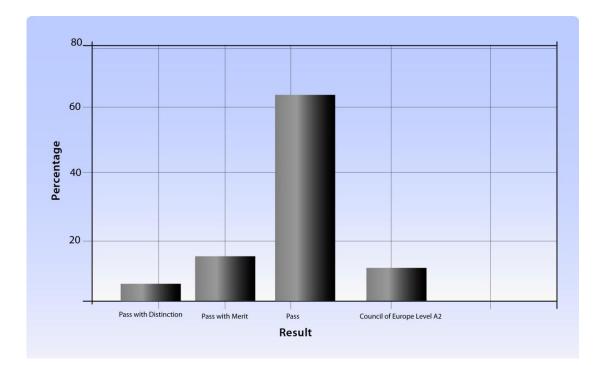

| November (B) 2011 PET                 |            |
|---------------------------------------|------------|
| Results summary                       |            |
| 100% of results released ( 32 of 32 ) |            |
| Result                                | Percentage |
| Percentage Pass with Distinction      | 6.25%      |
| Percentage Pass with Merit            | 15.62%     |
| Percentage Pass                       | 65.62%     |
| Percentage Council of Europe Level A2 | 12.5%      |