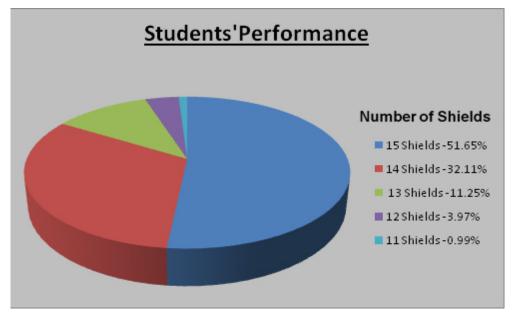

## 1. Excellent Business Growth - Attachment 01

# **Overview of Results**

# YOUNG LEARNERS EXAMINATIONS 2011-2013 Exam Type: Starters

Students' Participation







# Exam Type: Movers

## Students' Participation







## **Exam Type: Flyers**

## Students' Participation







# Key English Test

### 2011 -2013

| June (B) 2011 KET                     |            |
|---------------------------------------|------------|
| Results summary                       |            |
| 100% of results released (29 of 29)   |            |
| Result                                | Percentage |
| Percentage Pass with Merit            | 51.72%     |
| Percentage Pass                       | 44.83%     |
| Percentage Council of Europe Level A1 | 3.45%      |
| Percentage Fail                       | 0%         |





| November (S2) 2011 KET FOR SCHOOLS    | 5          |
|---------------------------------------|------------|
| Results summary