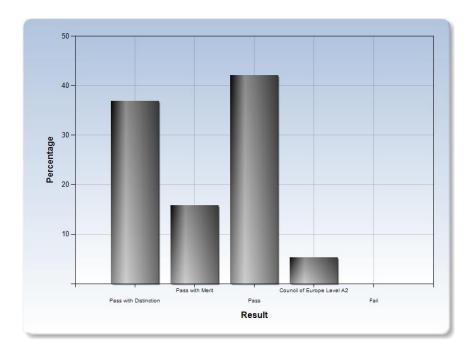

| November (B) 2011 PET                 |            |
|---------------------------------------|------------|
| Results summary                       |            |
| 100% of results released ( 32 of 32 ) |            |
| Result                                | Percentage |
| Percentage Pass with Distinction      | 6.25%      |
| Percentage Pass with Merit            | 15.62%     |
| Percentage Pass                       | 65.62%     |
| Percentage Council of Europe Level A2 | 12.5%      |