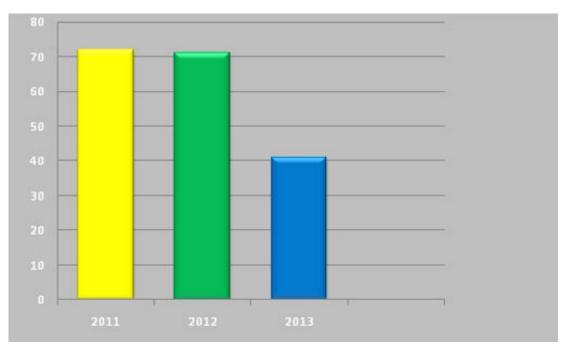

# YOUNG LEARNERS EXAMINATIONS 2011-2013 Exam Type: Starters

Students' Participation

# Exam Type: Movers

## Students' Participation

## **Exam Type: Flyers**