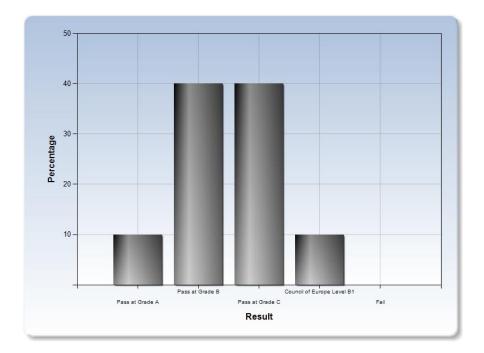

| Results summary                       |            |
|---------------------------------------|------------|
| 100% of results released ( 5 of 5)    |            |
| Result                                | Percentage |
| Percentage Pass at Grade A            | 40%        |
| Percentage Pass at Grade B            | 40%        |
| Percentage Pass at Grade C            | 20%        |
| Percentage Council of Europe Level B1 | 0%         |
| Percentage Fail                       | 0%         |