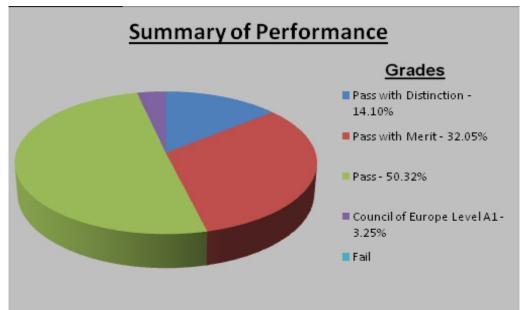

| 11.11%     |
| Percentage Pass with Merit            | 33.33%     |
| Percentage Pass                       | 52.78%     |
| Percentage Council of Europe Level A1 | 2.78%      |
| Percentage Fail                       | 0%         |





#### October (S) 2013 KET FOR SCHOOLS Results summary 100% of results released (89 of 89)

| Result                                | Percentage |
|---------------------------------------|------------|
| Percentage Pass with Distinction      | 13.48%     |
| Percentage Pass with Merit            | 25.84%     |
| Percentage Pass                       | 56.18%     |
| Percentage Council of Europe Level A1 | 4.49%      |
| Percentage Fail                       | 0%         |





## **Key English Test**

### 2011 -2013

# **Summary of Participation**







# **Preliminary English Test**

2011 -2013

| June (B) 2011 PET<br>Results summary  |            |
|---------------------------------------|------------|
| 100% of results released (33 of 33)   |            |
| Result                                | Percentage |
| Percentage Pass with Merit            | 27.27%     |
| Percentage Pass                       | 72.73%     |
| Percentage Council of Europe Level A2 | 0%         |
| Percentage Fail                       | 0%         |





| November (B) 2011 PET                 |            |
|---------------------------------------|------------|
| Results summary                       |            |
| 100% of results released ( 32 of 32 ) |            |
| Result                                | Percentage |
| Percentage Pass with Distincti