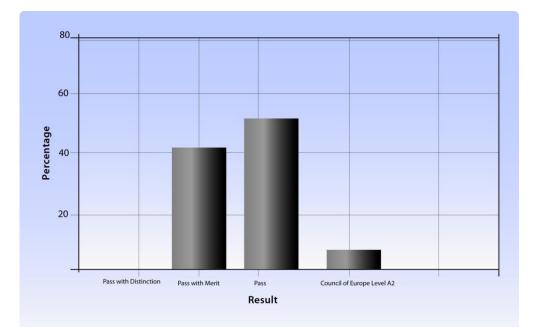

### 2011 -2013

| June (B) 2011 KET                     |            |
|---------------------------------------|------------|
| Results summary                       |            |
| 100% of results released (29 of 29)   |            |
| Result                                | Percentage |
| Percentage Pass with Merit            | 51.72%     |
| Percentage Pass                       | 44.83%     |
| Percentage Council of Europe Level A1 | 3.45%      |
| Percentage Fail                       | 0%         |