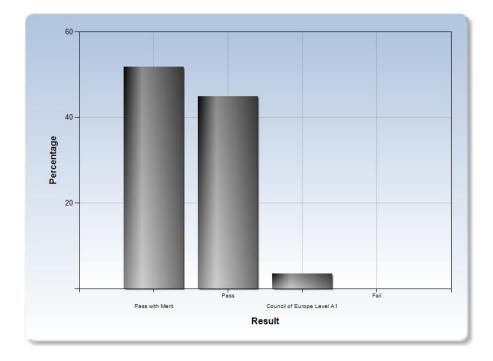

### 2011 -2013

| June (B) 2011 KET                     |            |
|---------------------------------------|------------|
| Results summary                       |            |
| 100% of results released (29 of 29)   |            |
| Result                                | Percentage |
| Percentage Pass with Merit            | 51.72%     |
| Percentage Pass                       | 44.83%     |
| Percentage Council of Europe Level A1 | 3.45%      |
| Percentage Fail                       | 0%         |