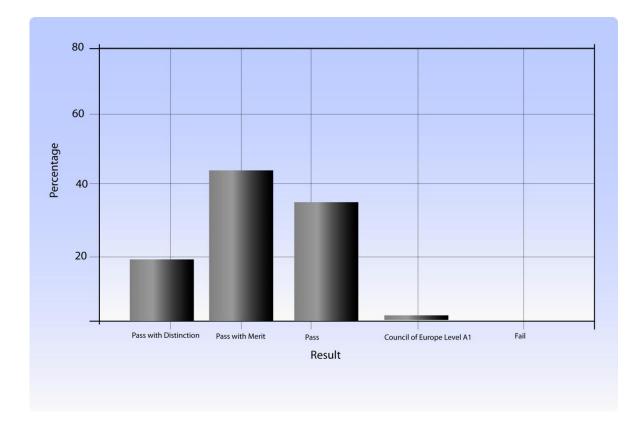

| November (S2) 2012 KET FOR SCHOOLS                     |            |
|--------------------------------------------------------|------------|
| Results summary<br>100% of results released (71 of 71) |            |
| Result                                                 | Percentage |
| Percentage Pass with Distinction                       | 19.71%     |
| Percentage Pass with Merit                             | 43.66%     |
| Percentage Pass                                        | 35.21%     |
| Percentage Council of Europe Level A1                  | 1.40%      |
| Percentage Fail                                        | 0%         |