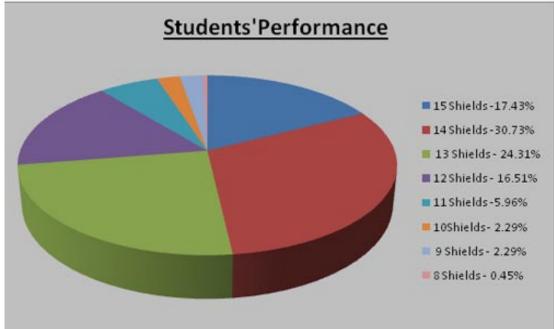

# YOUNG LEARNERS EXAMINATIONS 2011-2013 Exam Type: Starters

Students' Participation

# **Summary of Participation**