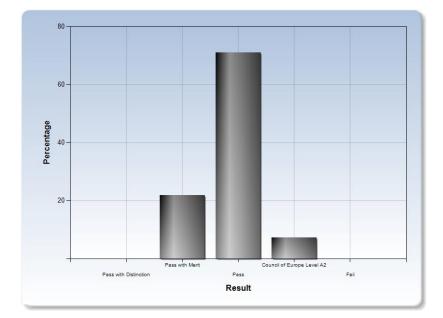

### October (S) 2013 PET FOR SCHOOLS

| Results summary<br>100% of results released (69 of 69) |            |
|--------------------------------------------------------|------------|
| Result                                                 | Percentage |
| Percentage Pass with Distinction                       | 0%         |
| Percentage Pass with Merit                             | 21.74%     |
| Percentage Pass                                        | 71.01%     |
| Percentage Council of Europe Level A2                  | 7.25%      |
| Percentage Fail                                        | 0%         |