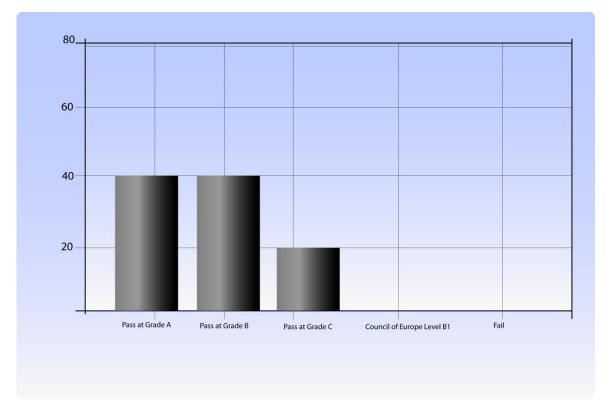

| Results summary                       |            |
|---------------------------------------|------------|
| 100% of results released ( 5 of 5)    |            |
| Result                                | Percentage |
| Percentage Pass at Grade A            | 40%        |
| Percentage Pass at Grade B            | 40%        |
| Percentage Pass at Grade C            | 20%        |
| Percentage Council of Europe Level B1 | 0%         |
| Percentage Fail                       | 0%         |