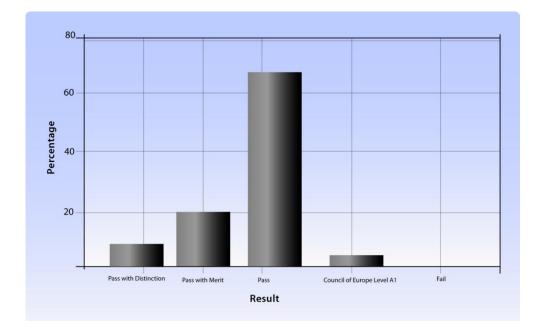

| November (S2) 2011 KET FOR SCHOOLS    | 5          |
|---------------------------------------|------------|
| Results summary                       |            |
| 100% of results released (70 of 70)   |            |
| Result                                | Percentage |
| Percentage Pass with Distinction      | 8.57%      |
| Percentage Pass with Merit            | 20.0%      |
| Percentage Pass                       | 67.14%     |
| Percentage Council of Europe Level A1 | 4.28%      |
| Percentage Fail                       | 0%         |